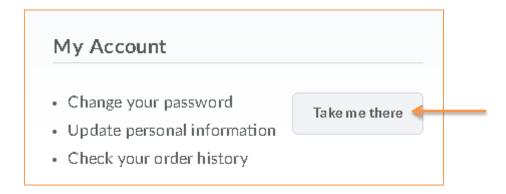

Step 1
Log on at www.MyKaplan.co.uk

From your MyKaplan home page, in the 'My Account' section, click on 'Take me there'

**Step 2**In your account, click on the link to update your personal and contact details