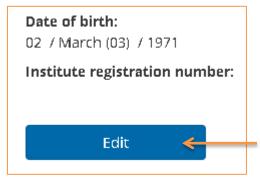

Step 3

Check all your details, including address, phone, email, date of birth and institute number. If your details are correct, great news, go to step 6. If not, please click on edit:

**Step 4**Add/amend your details and click on 'Update my details'