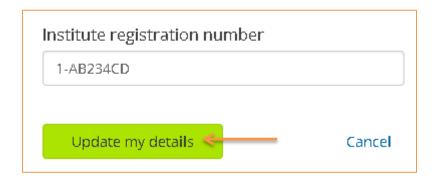

Step 3

Check all your details, including address, phone, email, date of birth and institute number. If your details are correct, great news, go to step 6. If not, please click on edit:

**Step 4**Add/amend your details and click on 'Update my details'