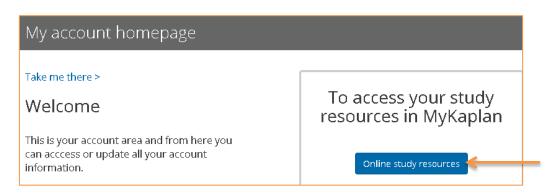

Step 1
Log on at www.MyKaplan.co.uk

From your MyKaplan home page, in the 'My Account' section, click on 'Take me there'

**Step 2**In your account, click on the link to update your personal and contact details

**Step 5** Click on 'Account home' in the menu:

**Step 6**Simply sign out if you've finished on MyKaplan.
Or, click on 'Online study resources' to return to your MyKaplan course content.

Thank you for keeping us up to date!