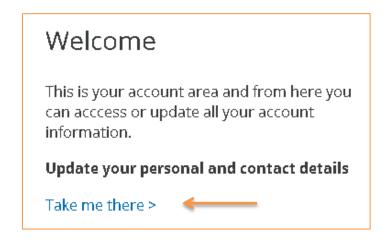

Step 1
Log on at www.MyKaplan.co.uk

From your MyKaplan home page, in the 'My Account' section, click on 'Take me there'

**Step 2**In your account, click on the link to update your personal and contact details