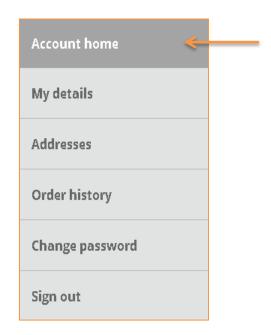

**Step 5** Click on 'Account home' in the menu:

**Step 6**Simply sign out if you've finished on MyKaplan.
Or, click on 'Online study resources' to return to your MyKaplan course content.

Thank you for keeping us up to date!